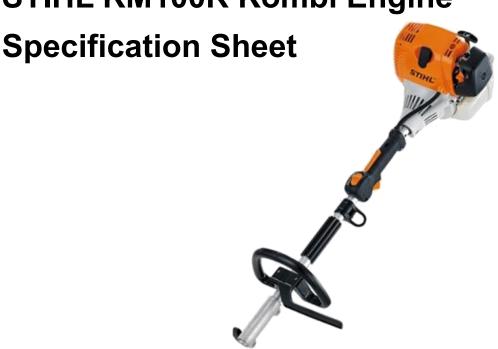

STIHL KM100R Kombi Engine

Highly competitive very powerful KombiEngine for demanding and frequent applications. With the patented STIHL 4-MIX® engine providing fast acceleration, more power, added torque and increased fuel efficiency when compared to a 2-stroke engine. With loop handle for difficult terrain and confined conditions. Quick release coupling for easy dismantling and changing of tools. Suitable for all KombiTools.