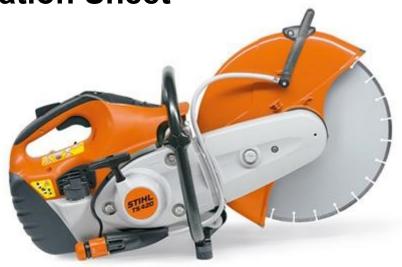

STIHL TS420 Cut-off Saw Specification Sheet

Compact and robust, the STIHL TS410 long-life filter system with cyclone pre-separation makes on site maintenance unnecessary. Extremely low vibration levels (3.9 m/s²). High performance engine with stratified charge system. Compact design and optimised balance for excellent cutting and guide characteristics. For use with 350mm cutting wheel. ElastoStart, primer pump and decompression valve. Bayonet filler cap for tool free opening. Can be hand held or used with the FW20 Cart. Supplied with abrasive cutting wheel.

## **SPECIFICATIONS**

| Displacement                      | 66.7 cm³                 |
|-----------------------------------|--------------------------|
| Power Output                      | 3.2/4.4 kW/bhp           |
| Weight <sup>1</sup>               | 9.7 kg                   |
| Sound pressure level <sup>2</sup> | 98 dB (A)                |
| Sound Power Level <sup>2</sup>    | 109 dB(A)                |
| Cutting Wheel                     | 350/14mm/in              |
| Max cutting depth                 | 125 mm                   |
| Vibration level left/right        | 3.9/3.9 m/s <sup>2</sup> |