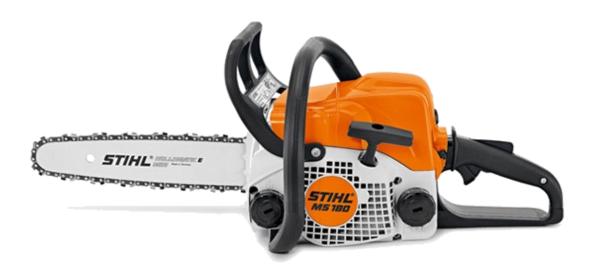

## STIHL MS180 Chainsaw Specification Sheet

Compact chainsaw for cutting firewood and property maintenance. The economical 2-MIX engine supplies the saw with plenty of power, whilst remaining light and well balanced. Easy access to side chain tensioner offers a simple approach to basic maintenance.