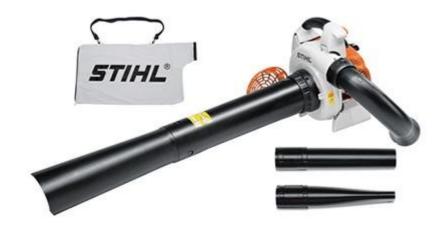

## STIHL SH86 Handheld Blower Specification Sheet

Powered by a low emissions engine, the new SH86 C-E professional shredder vac/blower has increased vacuum power and shredding performance that will blow you away. Fuel efficient and operator friendly, this shredder/vac easily converts into a blower. Equipped with features like a special shredder blade on the fan wheel that reduces garden waste, soft grip handles and a four-spring anti-vibration system - you have all the necessary comfort elements to ensure a smooth start and help reduce operator fatigue.