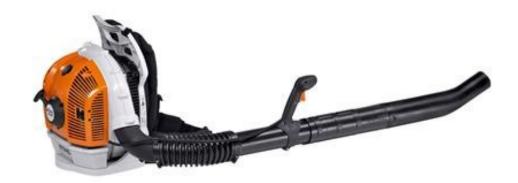

## STIHL BR600 Backpack Blower Specification Sheet

Top of the range, particularly powerful backpack blower, with a very high air throughput for the most extensive cleaning tasks. Superb power to weight ratio. Excellent anti-vibration system and ergonomic carrying frame. Innovative 4-MIX® engine for a more pleasant sound, low fuel consumption and low emissions.