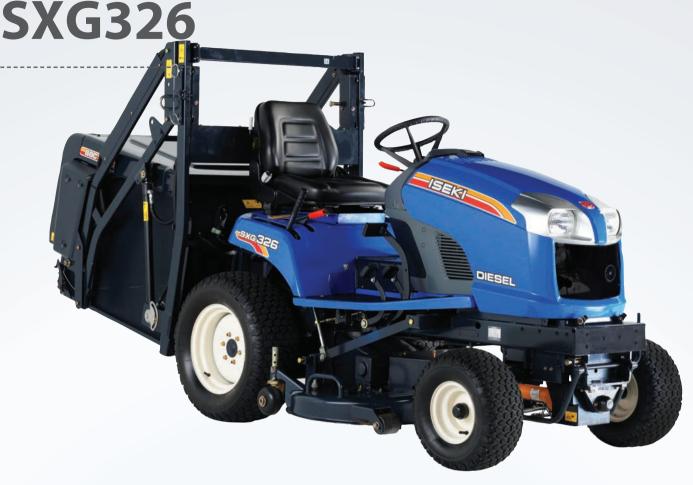

With a fresh new look, the Iseki SXG 326 has been designed for the most demanding users. Tough, reliable and productive, the SXG 326 has a larger operator platform for a comfortable working environment. A 54" (1.37m) mower deck with wider overlapping provides enhanced productivity and a superior quality of cut.

2-Pedal hydrostatic control and more legroom increase operator comfort. The new instrument panel and dial in height-of-cut adjustment makes the SXG 326 the most operator friendly and intuitive large compact tractor mower on the market. Hopper capacity is an impressive 600 litres with an easy to remove collector that allows for simple cleaning and maintenance. The large capacity, high torque 1123cc diesel engine is powerful and fuel efficient.

Power: 15.4kW (21hp) at 2600rpm

**Drive System:** 2 pedal hydrostatic drive

**Special Features:** Easy fill fuel tank, improved engine bay access and

wider platform and fenders for safer operation. Road homologated version with lighting kit and handbrake also available. High dump collector is

shown, low dump collector is optional.

Ransomes Jacobsen Ltd

West Road, Ipswich, IP3 9TT UK Tel: +44 (0) 1473 270000 Web: www.iseki.co.uk