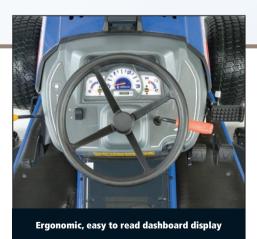

2-Pedal hydrostatic control and more legroom increase operator comfort. The new instrument panel and dial in height-of-cut adjustment makes the SXG 326 the most operator friendly and intuitive large compact tractor mower on the market. Hopper capacity is an impressive 600 litres with an easy to remove collector that allows for simple cleaning and maintenance. The large capacity, high torque 1123cc diesel engine is powerful and fuel efficient.