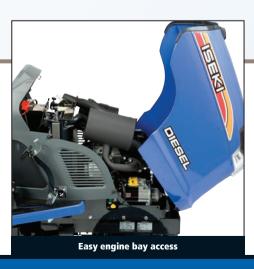

Power: 14 kw (19 hp) @ 2600 rpm

**Drive System:** 2-pedal hydrostatic drive

**Special Features:** Easy fill fuel tank, improved engine bay access

and wider floors and fenders for safer operation. Homologated (road legal) version is available.