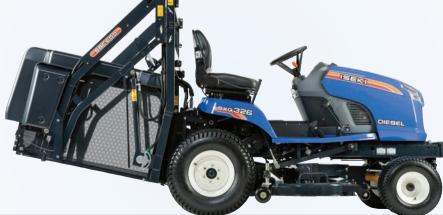

|                             | Height of dump             | 890 mm (35 in)                                                     |