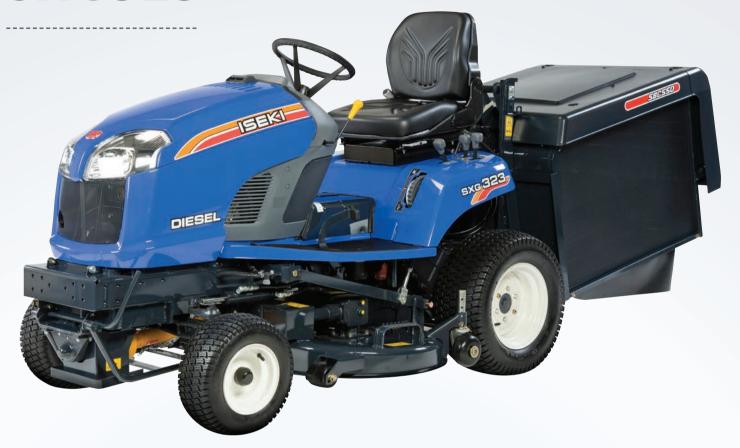

## **SXG323**

The newly designed Iseki SXG 323 offers power, performance and unsurpassed productivity.

A 48" (1.22M) mower deck with wider overlapping provides a superior quality of cut.

The large capacity, high torque 1123cc diesel engine is powerful and fuel efficient. The new ergonomic design, increased leg room and dial-in height of cut adjustment all provide excellent operator comfort. The automotive-style instrument panel gives clear information, including a fuel gauge.

Power: 14 kw (19 hp) @ 2600 rpm

**Drive System:** 2-pedal hydrostatic drive

**Special Features:** Easy fill fuel tank, improved engine bay access

and wider floors and fenders for safer operation. Homologated (road legal) version is available.

Low dump collector is shown, high dump

collector is optional.