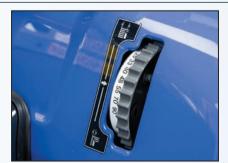

"Dial-in" cutting height adjustment

Easy operation and comfort for long-term use

**Easy remove collector** 