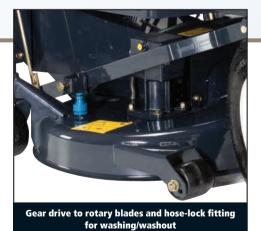

## **SXG216** Technical Data

| <b>D</b>            | Fundam Time                | Disability of the attention of the atten |  |
|---------------------|----------------------------|--------------------------------------------------------------------------------------------------------------------------------------------------------------------------------------------------------------------------------------------------------------------------------------------------------------------------------------------------------------------------------------------------------------------------------------------------------------------------------------------------------------------------------------------------------------------------------------------------------------------------------------------------------------------------------------------------------------------------------------------------------------------------------------------------------------------------------------------------------------------------------------------------------------------------------------------------------------------------------------------------------------------------------------------------------------------------------------------------------------------------------------------------------------------------------------------------------------------------------------------------------------------------------------------------------------------------------------------------------------------------------------------------------------------------------------------------------------------------------------------------------------------------------------------------------------------------------------------------------------------------------------------------------------------------------------------------------------------------------------------------------------------------------------------------------------------------------------------------------------------------------------------------------------------------------------------------------------------------------------------------------------------------------------------------------------------------------------------------------------------------------|--|
| Power               | Engine: Type               | Diesel, indirect injection, overhead valve                                                                                                                                                                                                                                                                                                                                                                                                                                                                                                                                                                                                                                                                                                                                                                                                                                                                                                                                                                                                                                                                                                                                                                                                                                                                                                                                                                                                                                                                                                                                                                                                                                                                                                                                                                                                                                                                                                                                                                                                                                                                                     |  |
|                     | Displacement               | 688cc                                                                                                                                                                                                                                                                                                                                                                                                                                                                                                                                                                                                                                                                                                                                                                                                                                                                                                                                                                                                                                                                                                                                                                                                                                                                                                                                                                                                                                                                                                                                                                                                                                                                                                                                                                                                                                                                                                                                                                                                                                                                                                                          |  |
|                     | No of cylinders            | 2                                                                                                                                                                                                                                                                                                                                                                                                                                                                                                                                                                                                                                                                                                                                                                                                                                                                                                                                                                                                                                                                                                                                                                                                                                                                                                                                                                                                                                                                                                                                                                                                                                                                                                                                                                                                                                                                                                                                                                                                                                                                                                                              |  |
|                     | Power                      | 10kW (13.5hp) at 2800rpm                                                                                                                                                                                                                                                                                                                                                                                                                                                                                                                                                                                                                                                                                                                                                                                                                                                                                                                                                                                                                                                                                                                                                                                                                                                                                                                                                                                                                                                                                                                                                                                                                                                                                                                                                                                                                                                                                                                                                                                                                                                                                                       |  |
|                     | Fuel capacity              | 18ltr (3.95 gal)                                                                                                                                                                                                                                                                                                                                                                                                                                                                                                                                                                                                                                                                                                                                                                                                                                                                                                                                                                                                                                                                                                                                                                                                                                                                                                                                                                                                                                                                                                                                                                                                                                                                                                                                                                                                                                                                                                                                                                                                                                                                                                               |  |
| Transmission        | Туре                       | Hydrostatic 2WD                                                                                                                                                                                                                                                                                                                                                                                                                                                                                                                                                                                                                                                                                                                                                                                                                                                                                                                                                                                                                                                                                                                                                                                                                                                                                                                                                                                                                                                                                                                                                                                                                                                                                                                                                                                                                                                                                                                                                                                                                                                                                                                |  |
|                     | Rear axle                  | Straight axle                                                                                                                                                                                                                                                                                                                                                                                                                                                                                                                                                                                                                                                                                                                                                                                                                                                                                                                                                                                                                                                                                                                                                                                                                                                                                                                                                                                                                                                                                                                                                                                                                                                                                                                                                                                                                                                                                                                                                                                                                                                                                                                  |  |
| Brakes              | Type                       | Wet single disc                                                                                                                                                                                                                                                                                                                                                                                                                                                                                                                                                                                                                                                                                                                                                                                                                                                                                                                                                                                                                                                                                                                                                                                                                                                                                                                                                                                                                                                                                                                                                                                                                                                                                                                                                                                                                                                                                                                                                                                                                                                                                                                |  |
|                     | No. of brakes              | 1 (before diff)                                                                                                                                                                                                                                                                                                                                                                                                                                                                                                                                                                                                                                                                                                                                                                                                                                                                                                                                                                                                                                                                                                                                                                                                                                                                                                                                                                                                                                                                                                                                                                                                                                                                                                                                                                                                                                                                                                                                                                                                                                                                                                                |  |
| Tyres               | Front                      | 16 x 6.50-8                                                                                                                                                                                                                                                                                                                                                                                                                                                                                                                                                                                                                                                                                                                                                                                                                                                                                                                                                                                                                                                                                                                                                                                                                                                                                                                                                                                                                                                                                                                                                                                                                                                                                                                                                                                                                                                                                                                                                                                                                                                                                                                    |  |
|                     | Rear                       | 20 x 8.00-10                                                                                                                                                                                                                                                                                                                                                                                                                                                                                                                                                                                                                                                                                                                                                                                                                                                                                                                                                                                                                                                                                                                                                                                                                                                                                                                                                                                                                                                                                                                                                                                                                                                                                                                                                                                                                                                                                                                                                                                                                                                                                                                   |  |
| Dimensions          | Length                     | 1.77m (70")                                                                                                                                                                                                                                                                                                                                                                                                                                                                                                                                                                                                                                                                                                                                                                                                                                                                                                                                                                                                                                                                                                                                                                                                                                                                                                                                                                                                                                                                                                                                                                                                                                                                                                                                                                                                                                                                                                                                                                                                                                                                                                                    |  |
|                     | Width                      | 0.99m (38.98")                                                                                                                                                                                                                                                                                                                                                                                                                                                                                                                                                                                                                                                                                                                                                                                                                                                                                                                                                                                                                                                                                                                                                                                                                                                                                                                                                                                                                                                                                                                                                                                                                                                                                                                                                                                                                                                                                                                                                                                                                                                                                                                 |  |
|                     | Height                     | 1.27m (50")                                                                                                                                                                                                                                                                                                                                                                                                                                                                                                                                                                                                                                                                                                                                                                                                                                                                                                                                                                                                                                                                                                                                                                                                                                                                                                                                                                                                                                                                                                                                                                                                                                                                                                                                                                                                                                                                                                                                                                                                                                                                                                                    |  |
|                     | Weight                     | Deck: 344 kg (757 lbs) Link: 3kg (6.6 lbs)                                                                                                                                                                                                                                                                                                                                                                                                                                                                                                                                                                                                                                                                                                                                                                                                                                                                                                                                                                                                                                                                                                                                                                                                                                                                                                                                                                                                                                                                                                                                                                                                                                                                                                                                                                                                                                                                                                                                                                                                                                                                                     |  |
| Mower Deck          | SCMA40                     | No of blades: 2                                                                                                                                                                                                                                                                                                                                                                                                                                                                                                                                                                                                                                                                                                                                                                                                                                                                                                                                                                                                                                                                                                                                                                                                                                                                                                                                                                                                                                                                                                                                                                                                                                                                                                                                                                                                                                                                                                                                                                                                                                                                                                                |  |
|                     | Centre rear discharge rota | ary, synchronised blades                                                                                                                                                                                                                                                                                                                                                                                                                                                                                                                                                                                                                                                                                                                                                                                                                                                                                                                                                                                                                                                                                                                                                                                                                                                                                                                                                                                                                                                                                                                                                                                                                                                                                                                                                                                                                                                                                                                                                                                                                                                                                                       |  |
|                     | Cutting width              | 1.01m (40")                                                                                                                                                                                                                                                                                                                                                                                                                                                                                                                                                                                                                                                                                                                                                                                                                                                                                                                                                                                                                                                                                                                                                                                                                                                                                                                                                                                                                                                                                                                                                                                                                                                                                                                                                                                                                                                                                                                                                                                                                                                                                                                    |  |
|                     | Cutting height             | 30mm (1.18" ) - 120mm (4.72")                                                                                                                                                                                                                                                                                                                                                                                                                                                                                                                                                                                                                                                                                                                                                                                                                                                                                                                                                                                                                                                                                                                                                                                                                                                                                                                                                                                                                                                                                                                                                                                                                                                                                                                                                                                                                                                                                                                                                                                                                                                                                                  |  |
|                     | Adjustments                | 7 stage via clevis pin and stepless by dial                                                                                                                                                                                                                                                                                                                                                                                                                                                                                                                                                                                                                                                                                                                                                                                                                                                                                                                                                                                                                                                                                                                                                                                                                                                                                                                                                                                                                                                                                                                                                                                                                                                                                                                                                                                                                                                                                                                                                                                                                                                                                    |  |
|                     | Weight                     | 55kg (121 lbs)                                                                                                                                                                                                                                                                                                                                                                                                                                                                                                                                                                                                                                                                                                                                                                                                                                                                                                                                                                                                                                                                                                                                                                                                                                                                                                                                                                                                                                                                                                                                                                                                                                                                                                                                                                                                                                                                                                                                                                                                                                                                                                                 |  |
| Collector (SBC402X) | Туре                       | Blowerless, centre collection, low dump                                                                                                                                                                                                                                                                                                                                                                                                                                                                                                                                                                                                                                                                                                                                                                                                                                                                                                                                                                                                                                                                                                                                                                                                                                                                                                                                                                                                                                                                                                                                                                                                                                                                                                                                                                                                                                                                                                                                                                                                                                                                                        |  |
|                     | Capacity                   | 320 ltr                                                                                                                                                                                                                                                                                                                                                                                                                                                                                                                                                                                                                                                                                                                                                                                                                                                                                                                                                                                                                                                                                                                                                                                                                                                                                                                                                                                                                                                                                                                                                                                                                                                                                                                                                                                                                                                                                                                                                                                                                                                                                                                        |  |
|                     | Dump system                | Hydraulic                                                                                                                                                                                                                                                                                                                                                                                                                                                                                                                                                                                                                                                                                                                                                                                                                                                                                                                                                                                                                                                                                                                                                                                                                                                                                                                                                                                                                                                                                                                                                                                                                                                                                                                                                                                                                                                                                                                                                                                                                                                                                                                      |  |
|                     | Weight                     | 50kg (110.2 lbs)                                                                                                                                                                                                                                                                                                                                                                                                                                                                                                                                                                                                                                                                                                                                                                                                                                                                                                                                                                                                                                                                                                                                                                                                                                                                                                                                                                                                                                                                                                                                                                                                                                                                                                                                                                                                                                                                                                                                                                                                                                                                                                               |  |
| Dimensions          |                            | (with SCMA40 and Hydraulic Collector SBC400XLAE)                                                                                                                                                                                                                                                                                                                                                                                                                                                                                                                                                                                                                                                                                                                                                                                                                                                                                                                                                                                                                                                                                                                                                                                                                                                                                                                                                                                                                                                                                                                                                                                                                                                                                                                                                                                                                                                                                                                                                                                                                                                                               |  |
|                     | Height (top of seat)       | 1.27m (50")                                                                                                                                                                                                                                                                                                                                                                                                                                                                                                                                                                                                                                                                                                                                                                                                                                                                                                                                                                                                                                                                                                                                                                                                                                                                                                                                                                                                                                                                                                                                                                                                                                                                                                                                                                                                                                                                                                                                                                                                                                                                                                                    |  |
|                     | Height (Collector)         | 1.19m (46.9")                                                                                                                                                                                                                                                                                                                                                                                                                                                                                                                                                                                                                                                                                                                                                                                                                                                                                                                                                                                                                                                                                                                                                                                                                                                                                                                                                                                                                                                                                                                                                                                                                                                                                                                                                                                                                                                                                                                                                                                                                                                                                                                  |  |
|                     | Width                      | 1.07m (42.1")                                                                                                                                                                                                                                                                                                                                                                                                                                                                                                                                                                                                                                                                                                                                                                                                                                                                                                                                                                                                                                                                                                                                                                                                                                                                                                                                                                                                                                                                                                                                                                                                                                                                                                                                                                                                                                                                                                                                                                                                                                                                                                                  |  |
|                     | Length<br>Wheelbase        | 2.5m (98.4")                                                                                                                                                                                                                                                                                                                                                                                                                                                                                                                                                                                                                                                                                                                                                                                                                                                                                                                                                                                                                                                                                                                                                                                                                                                                                                                                                                                                                                                                                                                                                                                                                                                                                                                                                                                                                                                                                                                                                                                                                                                                                                                   |  |
|                     | vvileeibase                | 1.22m (48.03")                                                                                                                                                                                                                                                                                                                                                                                                                                                                                                                                                                                                                                                                                                                                                                                                                                                                                                                                                                                                                                                                                                                                                                                                                                                                                                                                                                                                                                                                                                                                                                                                                                                                                                                                                                                                                                                                                                                                                                                                                                                                                                                 |  |
|                     | Total weight               | 452kg (994 lbs)                                                                                                                                                                                                                                                                                                                                                                                                                                                                                                                                                                                                                                                                                                                                                                                                                                                                                                                                                                                                                                                                                                                                                                                                                                                                                                                                                                                                                                                                                                                                                                                                                                                                                                                                                                                                                                                                                                                                                                                                                                                                                                                |  |
| Optional Equipment  | (with SCMA40 and Rear g    | rass collector SBC402XLAE, with hydraulically assisted tipping                                                                                                                                                                                                                                                                                                                                                                                                                                                                                                                                                                                                                                                                                                                                                                                                                                                                                                                                                                                                                                                                                                                                                                                                                                                                                                                                                                                                                                                                                                                                                                                                                                                                                                                                                                                                                                                                                                                                                                                                                                                                 |  |