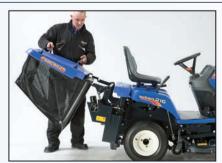

**Power:** 10 kW (13.5 hp)

**Drive System:** 2 pedal hydrostatic drive

**Special Features:** Blowerless collection, easy maintenance,

new style collector with hydraulically

assisted tipping

"Dial-in" cutting height adjustment

Easy operation and comfort for long-term use

**Easy remove collector** 