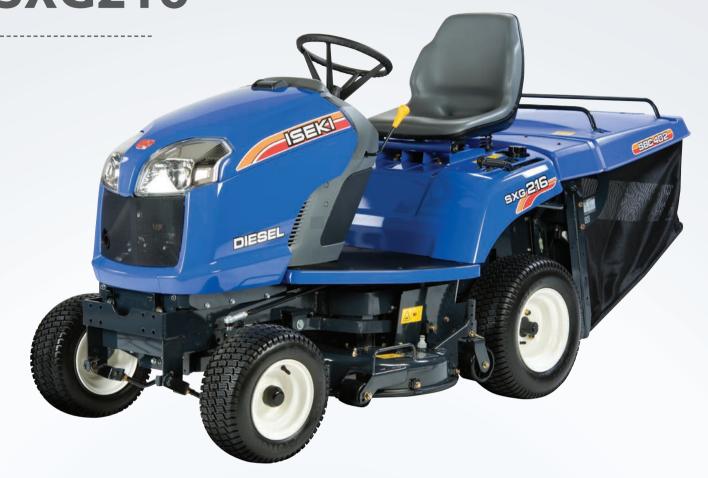

## SXG216

The compact, low maintenance, affordable ride-on mowing machine for all seasons and all terrains. The baby of the Iseki range, but built to the same quality standards as larger tractors in the Iseki range. The all new Iseki SXG216 diesel provides year round, all weather cut and collection capabilities for today's home owners and gardeners. Combined with a compact design, exceptional manoeuvrability, good fuel economy and ease of use, the SXG216 is an unbeatable package.

**Power:** 10 kW (13.5 hp)

**Drive System:** 2 pedal hydrostatic drive

**Special Features:** Blowerless collection, easy maintenance,

new style collector with hydraulically

assisted tipping