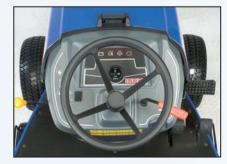

"Dial-in" cutting height adjustment

Easy operation and comfort for long-term use

**Easy remove collector** 