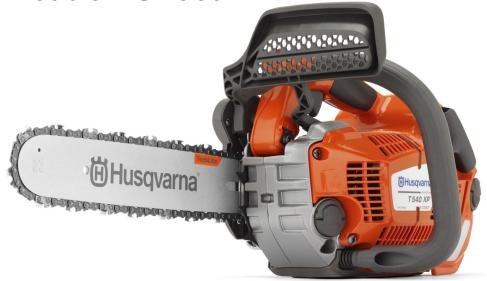

Husqvarna T540XP Chainsaw

Husqvarna T540 XP® is designed for the high-end top handle saw segment, targeting professional customers like full pro arborists, landscapers, garden contractors and utility services who need excellent performance in combination with the best ergonomics.