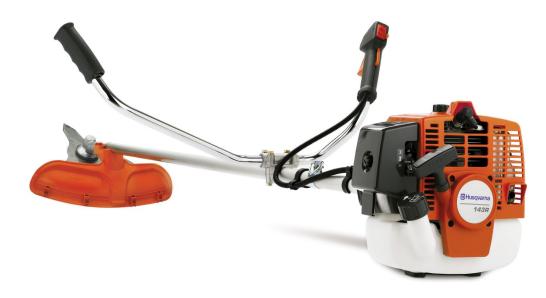

## Husqvarna 543RS Brushcutter Specification Sheet

Powerful versatile machine for frequent trimming of thick grass and weeds. 543RS is a bargain for landowners who want a robust, reliable and easy to use brushcutter. Equipped with a strong, fuel-efficient X-Torq engine and an efficient air filter that provides less engine wear and service. Trimmer head, grass blade and combi-guard are included.