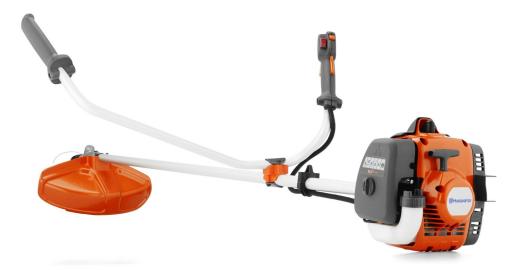

## Husqvarna 129R Brushcutter Specification Sheet

Professionals turn to Husqvarna for powerful engines that make tough jobs easy. With the versatile Husqvarna Brushcutter 129R, that power is available to consumers as well. Brushcutter 129R features a powerful 27cc engine and professional quality - combined with a focus on ease of use. It is easy to start thanks to Smart Start® intuitive controls and the automatic stop return switch - a feature that automatically resets to the ON position for trouble-free starting. 129R comes with combination guard, trimmer head, grass blade and a bullhorn handle for comfortable trimming.